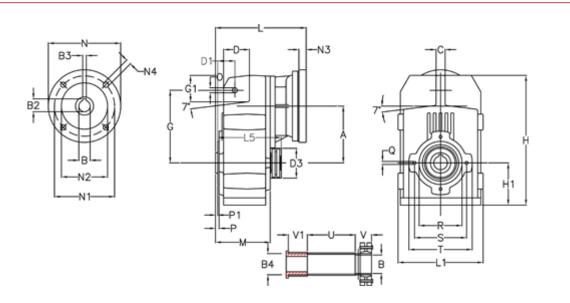

## **Measures**

| D1 = 54.0  | l5 = 180.0                                                              | P1                                                   | = 3.5    | V = 45                                                |
|------------|-------------------------------------------------------------------------|------------------------------------------------------|----------|-------------------------------------------------------|
| d3 = 90    | M = 125.0                                                               | Q                                                    | = M10x17 | V1 = 52                                               |
| G = 170    | N = 140                                                                 | R                                                    | = 110    |                                                       |
| G1 = 84.0  | N1 = 115                                                                | S                                                    | = 130    |                                                       |
| H = 326.0  | N2 = 95                                                                 | Т                                                    | = 150    |                                                       |
| H1 = 102.0 | N4 = M8x19                                                              | Tightening torque Nm adapter bushir                  | ig = 6.0 |                                                       |
| L = 225.5  | O = 13                                                                  | Tightening torque Nm shrink disc                     | = 8.0    |                                                       |
| L1 = 210   | P = 6.5                                                                 | U                                                    | = 95.5   |                                                       |
|            | d3 = 90<br>G = 170<br>G1 = 84.0<br>H = 326.0<br>H1 = 102.0<br>L = 225.5 | $\begin{array}{llllllllllllllllllllllllllllllllllll$ |          | $ \begin{array}{llllllllllllllllllllllllllllllllllll$ |